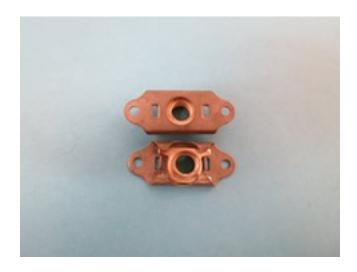

## VINTAGE NUT PLATES

## 2 Lug Floating with Stainless Steel Nut & Bracket

| Thread Size | Part Number                     | Alternate PN |
|-------------|---------------------------------|--------------|
| #6-32       | MS21060-06                      |              |
| #6-32       | MS21060-L06                     |              |
| #8-32       | MS21060-L08                     |              |
| #10-32      | MS21060-3                       |              |
| #10-32      | MS21060-L3                      |              |
| #10-32      | MS21060-3K (C/Sunk Rivet Holes) |              |
| 1/4-28      | MS21060-4                       |              |
| 1/4-28      | MS21060-L4                      |              |
| 5/16-24     | MS21060-5                       |              |
| 5/16-24     | MS21060-L5                      |              |